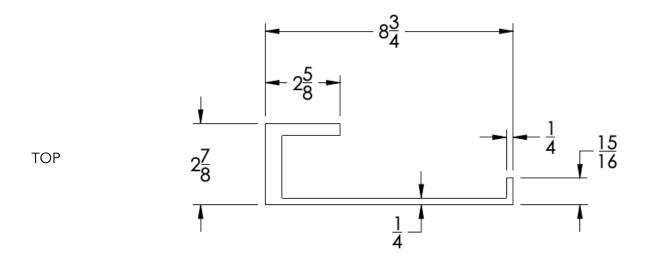

ite (-GWHT)                         | Polished Black (-PBLK)                                        |
|                          | Brushed Brass (-BBRS)    | Polished Rose Gold (-PRGD)                   | Antique Nickel (-ANKL)                                        |
|                          | Brushed Bronze (-BBRZ)   | Unlacquered Brass (-UBRS)                    | Black Nickel (-NKBL)                                          |
|                          | Antique Brass (-ABRS)    | Polished Nickel (-PNKL)                      |                                                               |
|                          |                          |                                              |                                                               |



## Dimensions in inches







NOTE: Dimensions subject to change without notice.