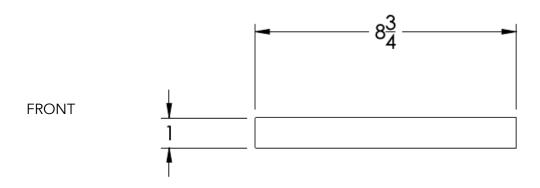

White (-GWHT)                         | Polished Black (-PBLK)                                        |
|                          | Brushed Brass (-BBRS)    | Polished Rose Gold (-PRGD)                   | Antique Nickel (-ANKL)                                        |
|                          | Brushed Bronze (-BBRZ)   | Unlacquered Brass (-UBRS)                    | Black Nickel (-NKBL)                                          |
|                          | Antique Brass (-ABRS)    | Polished Nickel (-PNKL)                      |                                                               |
|                          |                          |                                              |                                                               |



## Dimensions in inches







NOTE: Dimensions subject to change without notice.