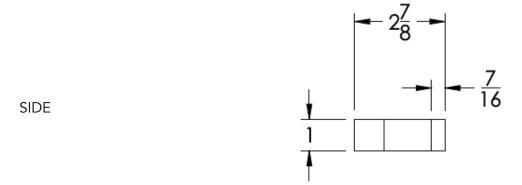

e (-GWHT)                         | Polished Black (-PBLK)                                        |
|                          | Brushed Brass (-BBRS)    | Polished Rose Gold (-PRGD)                   | Antique Nickel (-ANKL)                                        |
|                          | Brushed Bronze (-BBRZ)   | Unlacquered Brass (-UBRS)                    | Black Nickel (-NKBL)                                          |
|                          | Antique Brass (-ABRS)    | Polished Nickel (-PNKL)                      |                                                               |
|                          |                          |                                              |                                                               |



## Dimensions in inches







NOTE: Dimensions subject to change without notice.