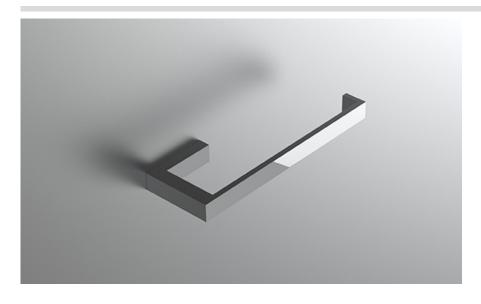

## **COLLECTION ONE9**

TOWEL RING

| Model                    |                          | Product                                      | Finishes Available                                            |
|--------------------------|--------------------------|----------------------------------------------|---------------------------------------------------------------|
| AVG-TWR-1R<br>AVG-TWR-1L |                          | Ring (Facing Right)<br>Il Ring (Facing Left) | Multiple finishes available. Over 23 finishes to choose from. |
| finishes                 | Polished (-P)            | Antique Copper (-ACOP)                       | Polished Gold (-PGLD)                                         |
|                          | Brushed (-B)             | Polished Brass (-PBRS)                       | Brushed Copper (-BCOP)                                        |
|                          | Brushed Gold (-BGLD)     | Matte White (-WHT)                           | Brushed Rose Gold (-BRGD)                                     |
|                          | Matte Black (-BLK)       | Brushed Modern Bronze (-BME                  | BRZ) Brushed Black (-BRBLK)                                   |
|                          | Oil Rubbed Bronze (-ORB) | Glossy White (-GWHT)                         | Polished Black (-PBLK)                                        |
|                          | Brushed Brass (-BBRS)    | Polished Rose Gold (-PRGD)                   | Antique Nickel (-ANKL)                                        |
|                          | Brushed Bronze (-BBRZ)   | Unlacquered Brass (-UBRS)                    | Black Nickel (-NKBL)                                          |
|                          | Antique Brass (-ABRS)    | Polished Nickel (-PNKL)                      |                                                               |
|                          |                          |                                              |                                                               |